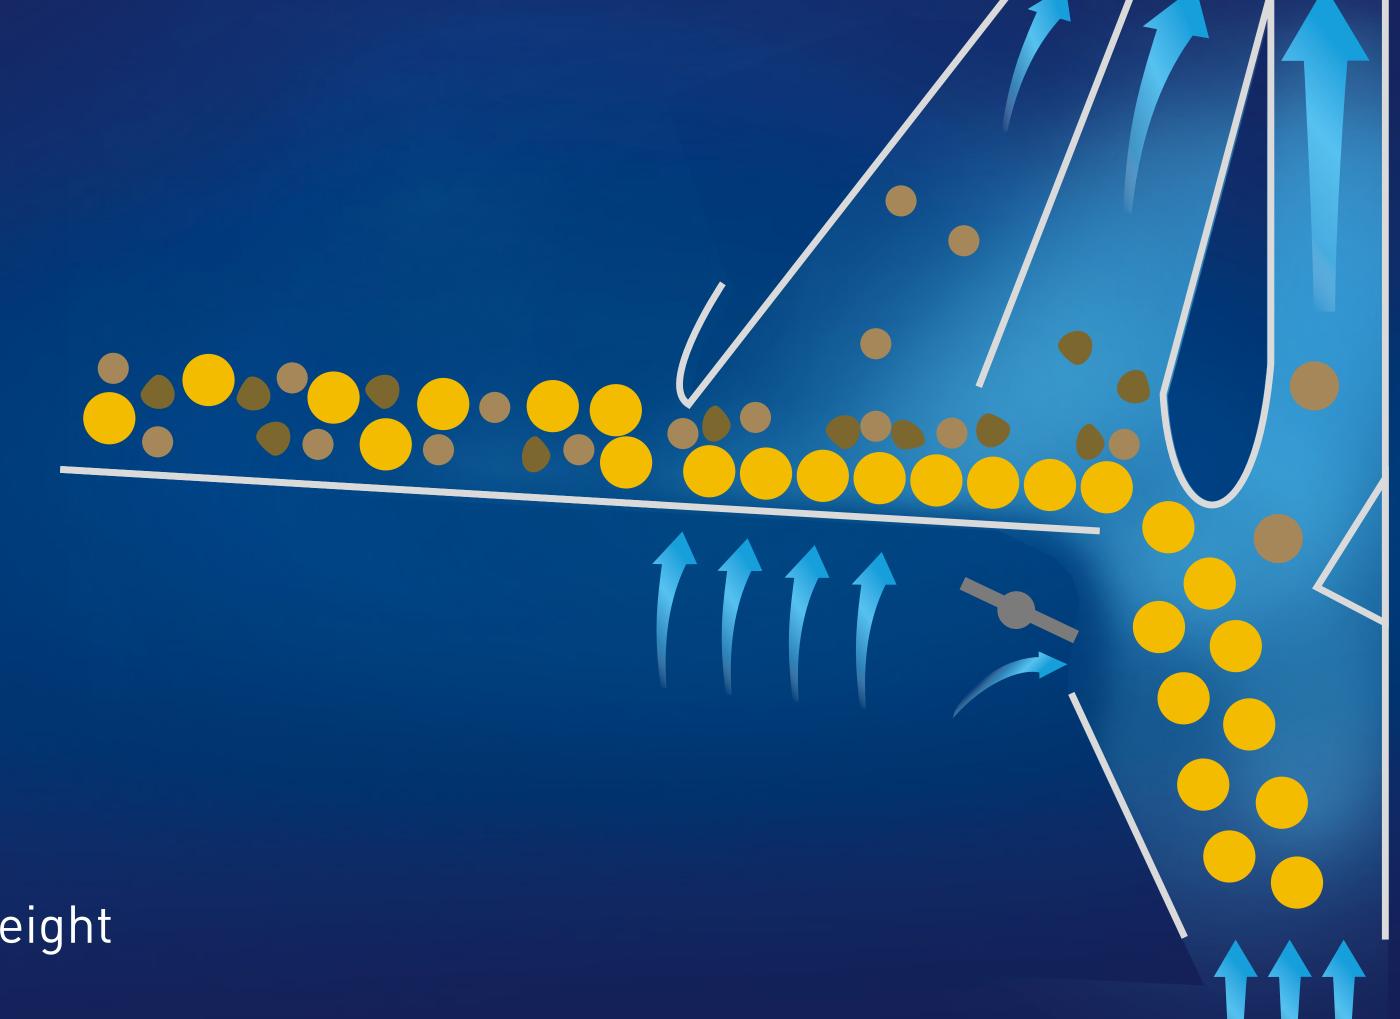

## Airmax Technology

- good product
- light material
- half grains
- equal sized grains with lower weight

## X Cleaner

Strong
Aspiration
Outlet

Pre-scalper and scraper chain

Linear oscillation