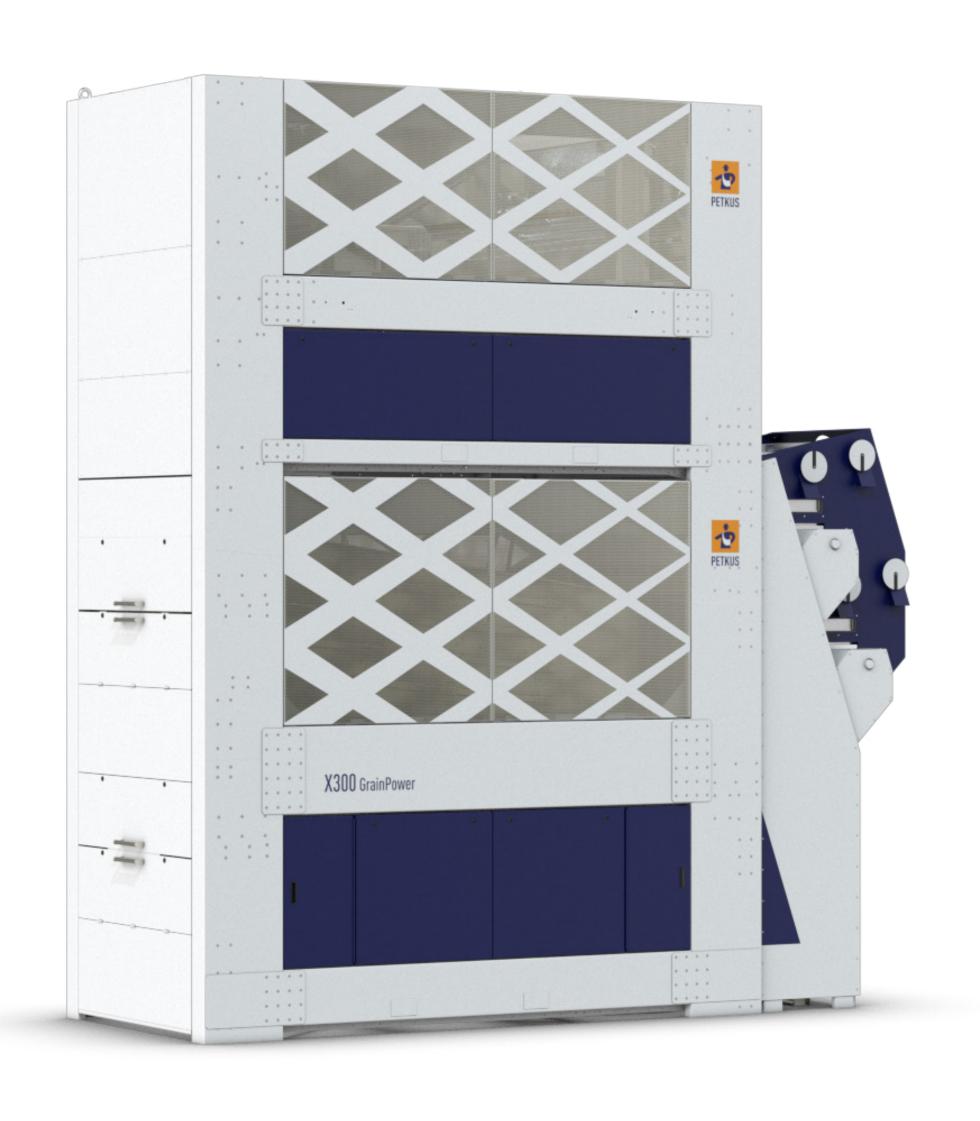

## X Cleaner gives your Grain Power

- Processing 80-300 t/h
- Pre- and intensive cleaning
- Large screen area on small footprint
- Ingenious grain cleaning concept

## X Cleaner

Strong
Aspiration
Outlet

Pre-scalper and scraper chain

Linear oscillation