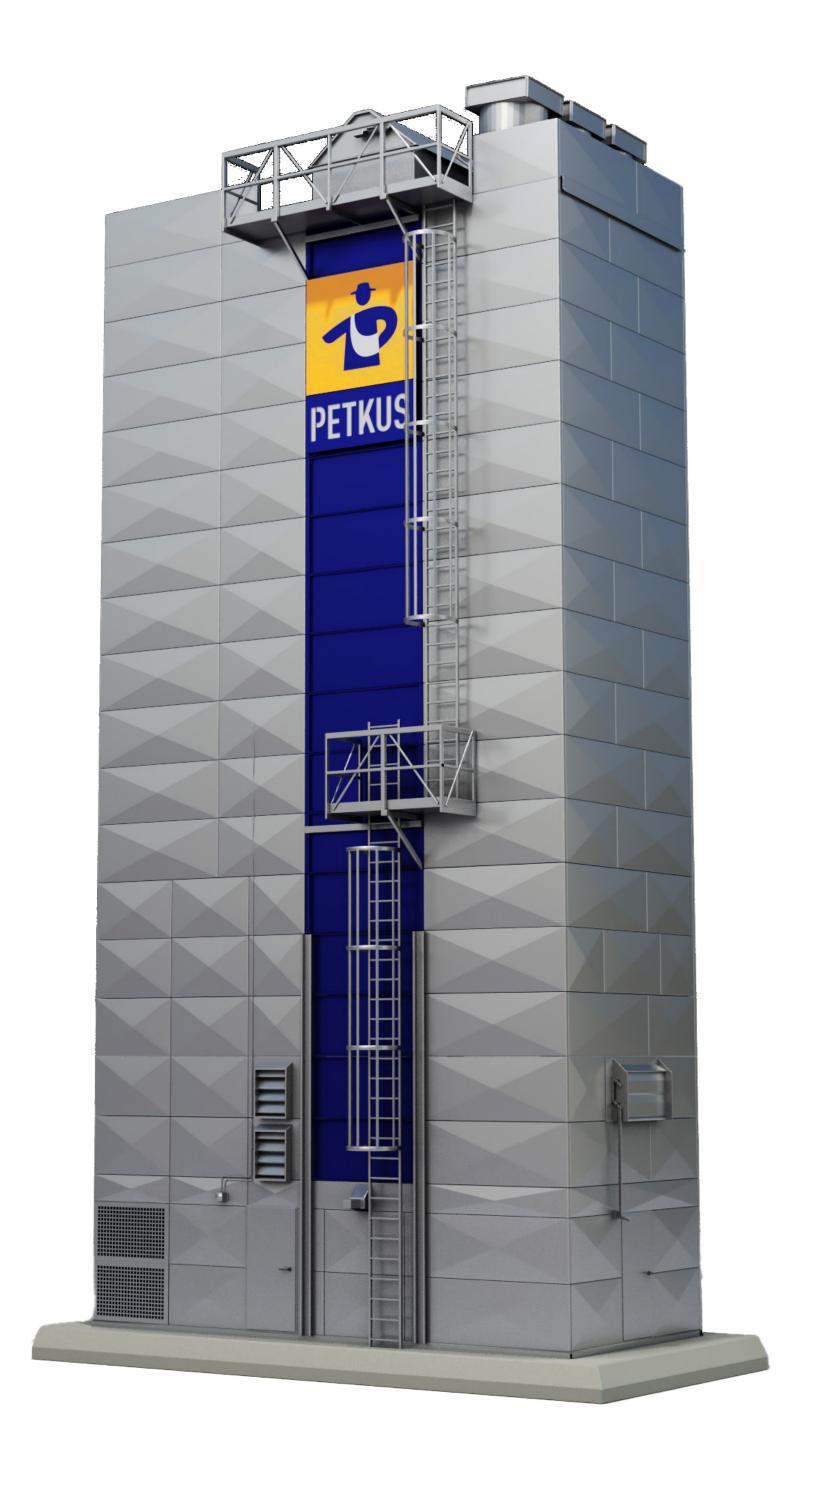

### Continuous Flow Dryer

- Energy efficient
- Gentle and even drying
- High thermal capacity and efficiency