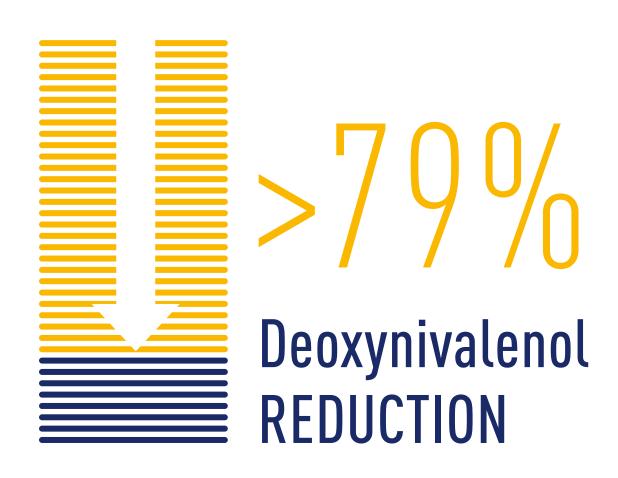

#### Mechanical Cleaning

|                      | Raw material | Pre-cleaning |
|----------------------|--------------|--------------|
| Deoxynivalenol (DON) | 48 µg / kg   | <10 µg / kg  |
| Aflatoxin B1         | 1.1 µg / kg  | <0.1 µg / kg |