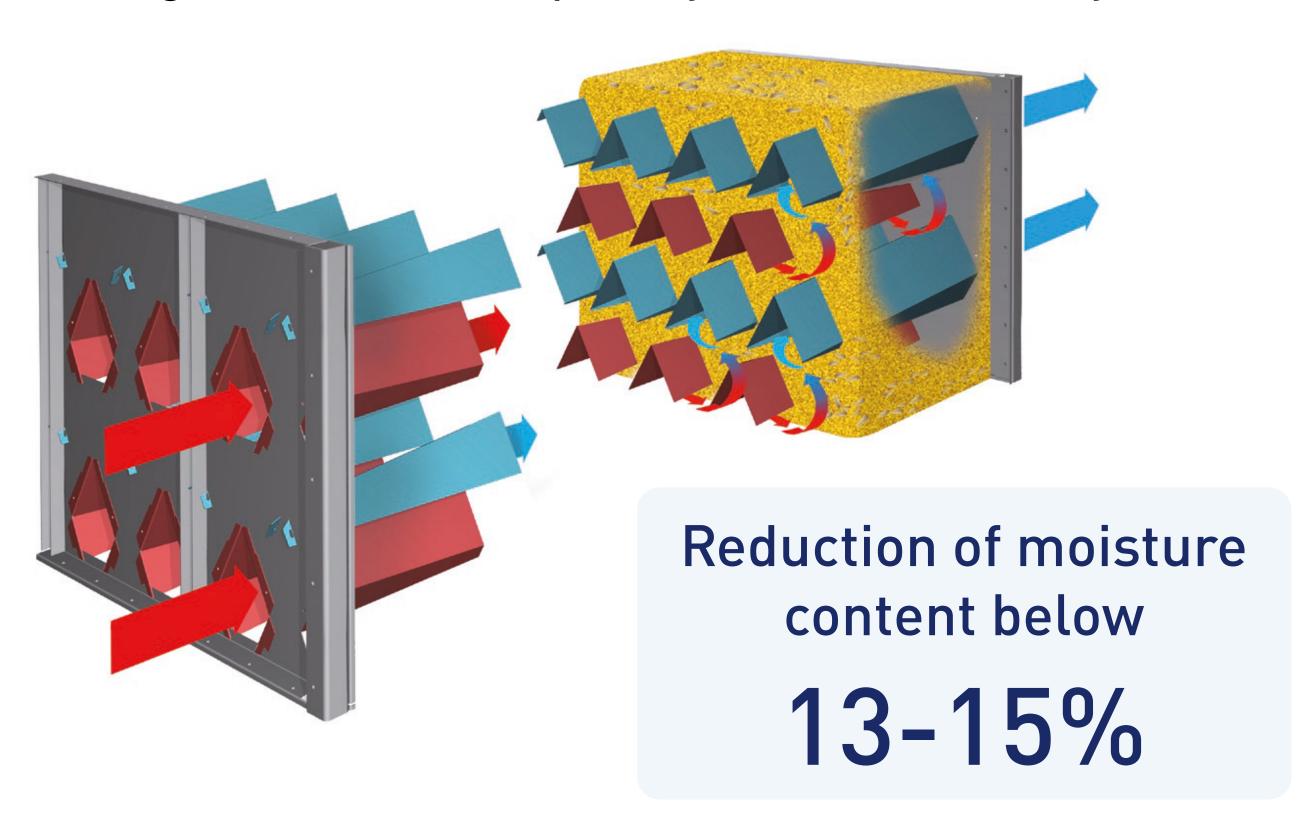

### Continuous Flow Dryer

- Energy efficient
- Gentle and even drying
- High thermal capacity and efficiency