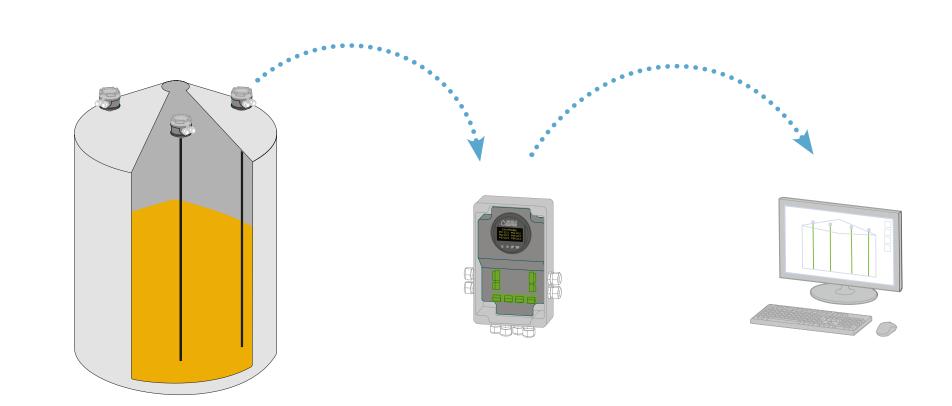

## Aeration is key to food safety

Storing grain

## below 12°C

to hinder aflatoxin production

Temperatu monitorin