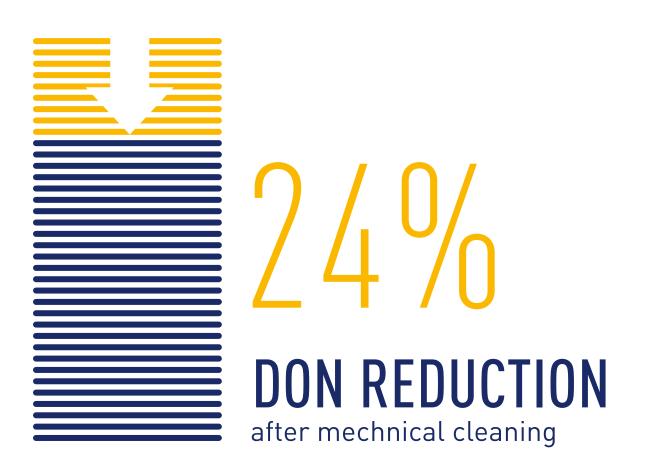

#### Mechanical & Optical Cleaning

|                         | Raw material | Mechanical cleaning | Optical sorting |
|-------------------------|--------------|---------------------|-----------------|
| Deoxynivalenol<br>(חחא) | 1050 ppb     | 800 ppb             | 440 ppb         |

(DON)