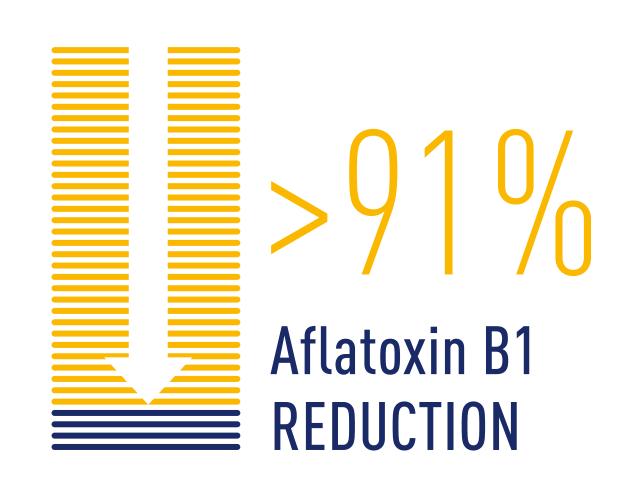

#### Mechanical Cleaning

|                      | Raw material | Pre-cleaning |
|----------------------|--------------|--------------|
| Deoxynivalenol (DON) | 48 µg / kg   | <10 µg / kg  |
| Aflatoxin B1         | 1.1 µg / kg  | <0.1 µg / kg |