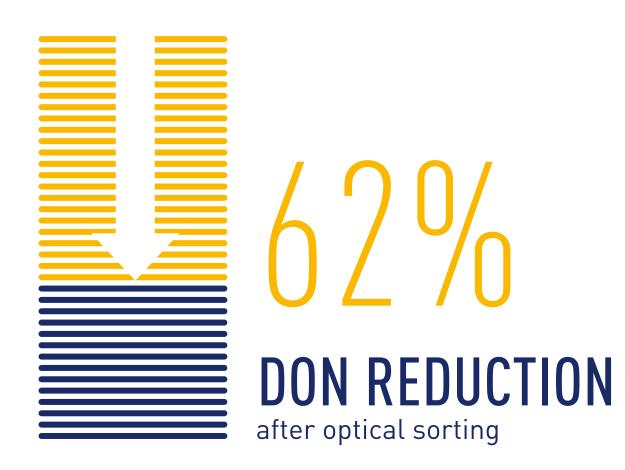

#### Mechanical & Optical Cleaning

|                         | Raw material | Mechanical cleaning | Optical sorting |
|-------------------------|--------------|---------------------|-----------------|
| Deoxynivalenol<br>(חחא) | 1050 ppb     | 800 ppb             | 440 ppb         |

(DON)