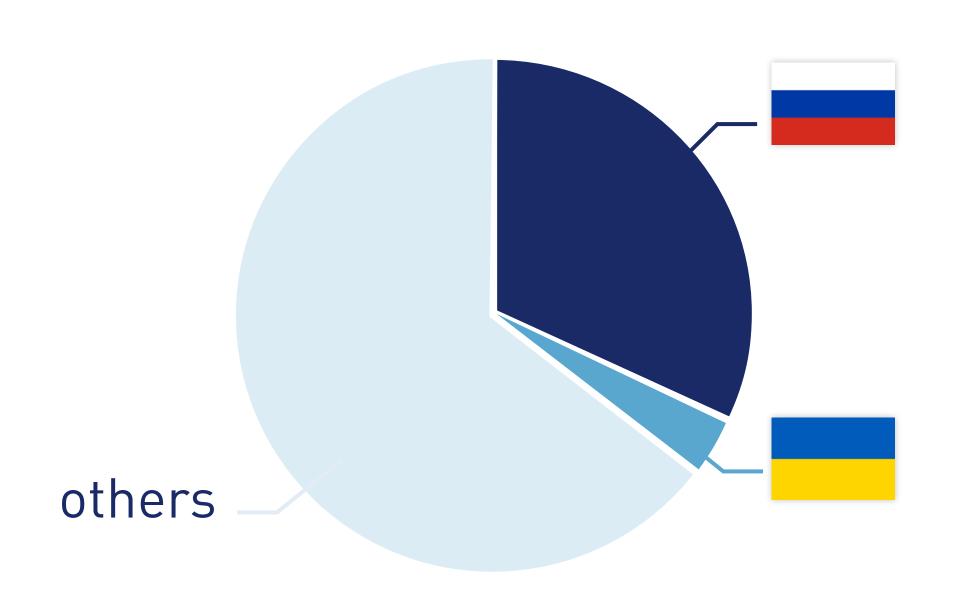

#### Volatile Market | War in Ukraine

Ukrainian grain production & exports will likely fall by

35 M tons

20-30%

of winter cereals, maize and sunflower

in Ukraine will either not be planted or remain unharvested

International food and feed prices could rise by up to

20%

## Delay, re-route, possible reduction

of Russian grain exports