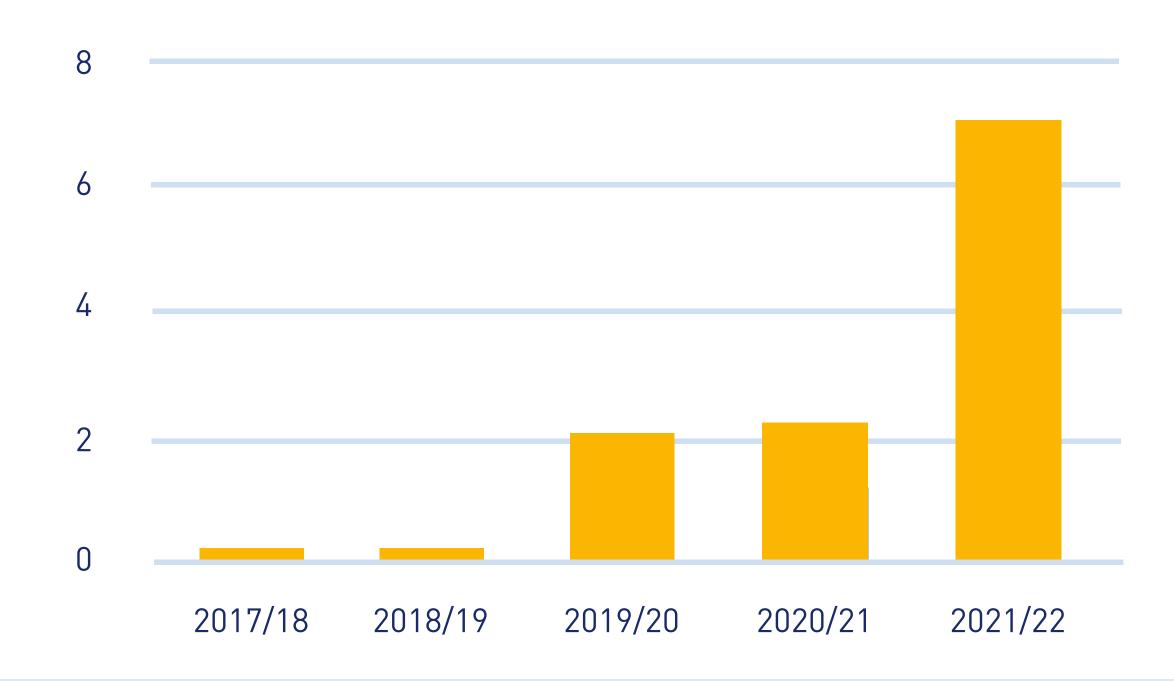

#### Iranian Import Dependency

7 Mio t of wheat imports

Wheat Import Surge (Million MT)

15.7 M tons

Food, Seed, Industrial Wheat Consumption in 2021

20%
decrease in rainfall over the last century

JU/O
of wheat harvest
lost in 2021
due to drought