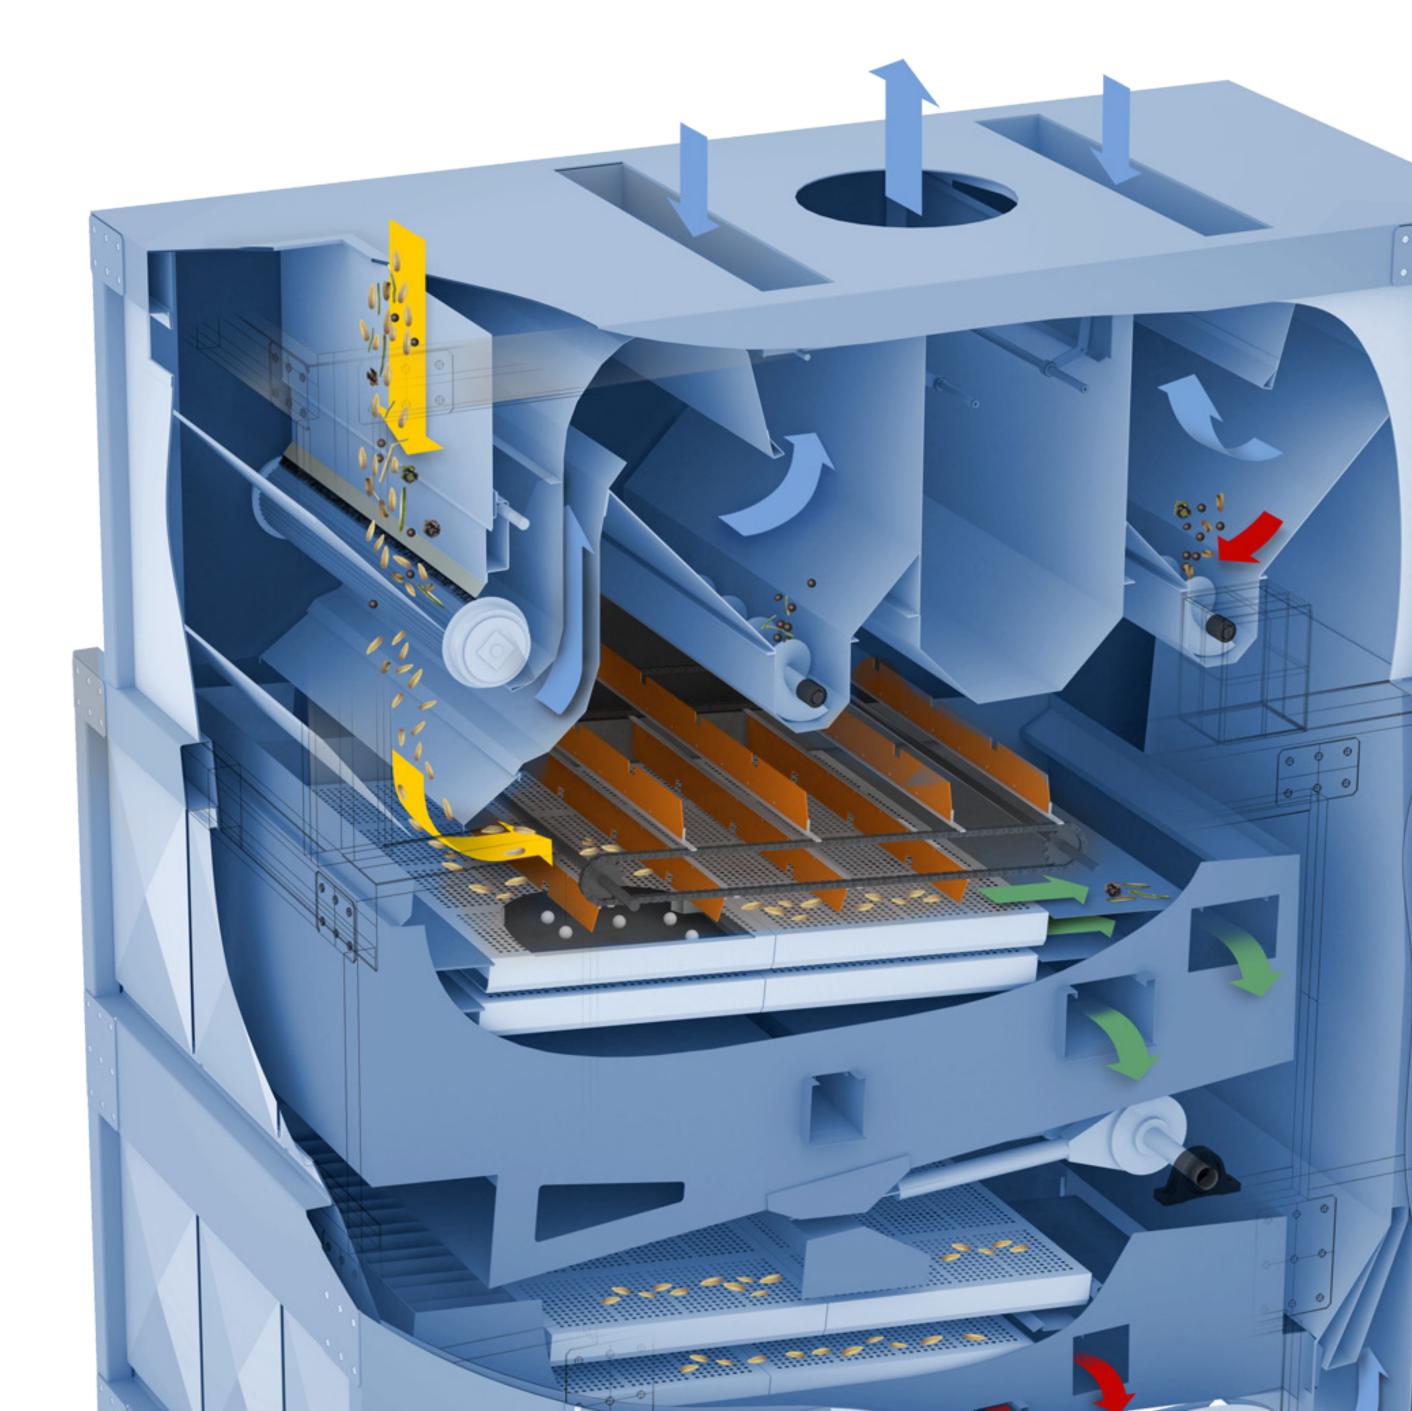

## X Cleaner gives your Grain Power

- Processing 80-300 t/h
- Pre- and intensive cleaning
- Large screen area on small footprint
- Ingenious grain cleaning concept

## Airmax Technology

- good product
- light material
- half grains
- equal sized grains with lower weight

## X Cleaner

Strong
Aspiration
Outlet

Pre-scalper and scraper chain

Linear oscillation