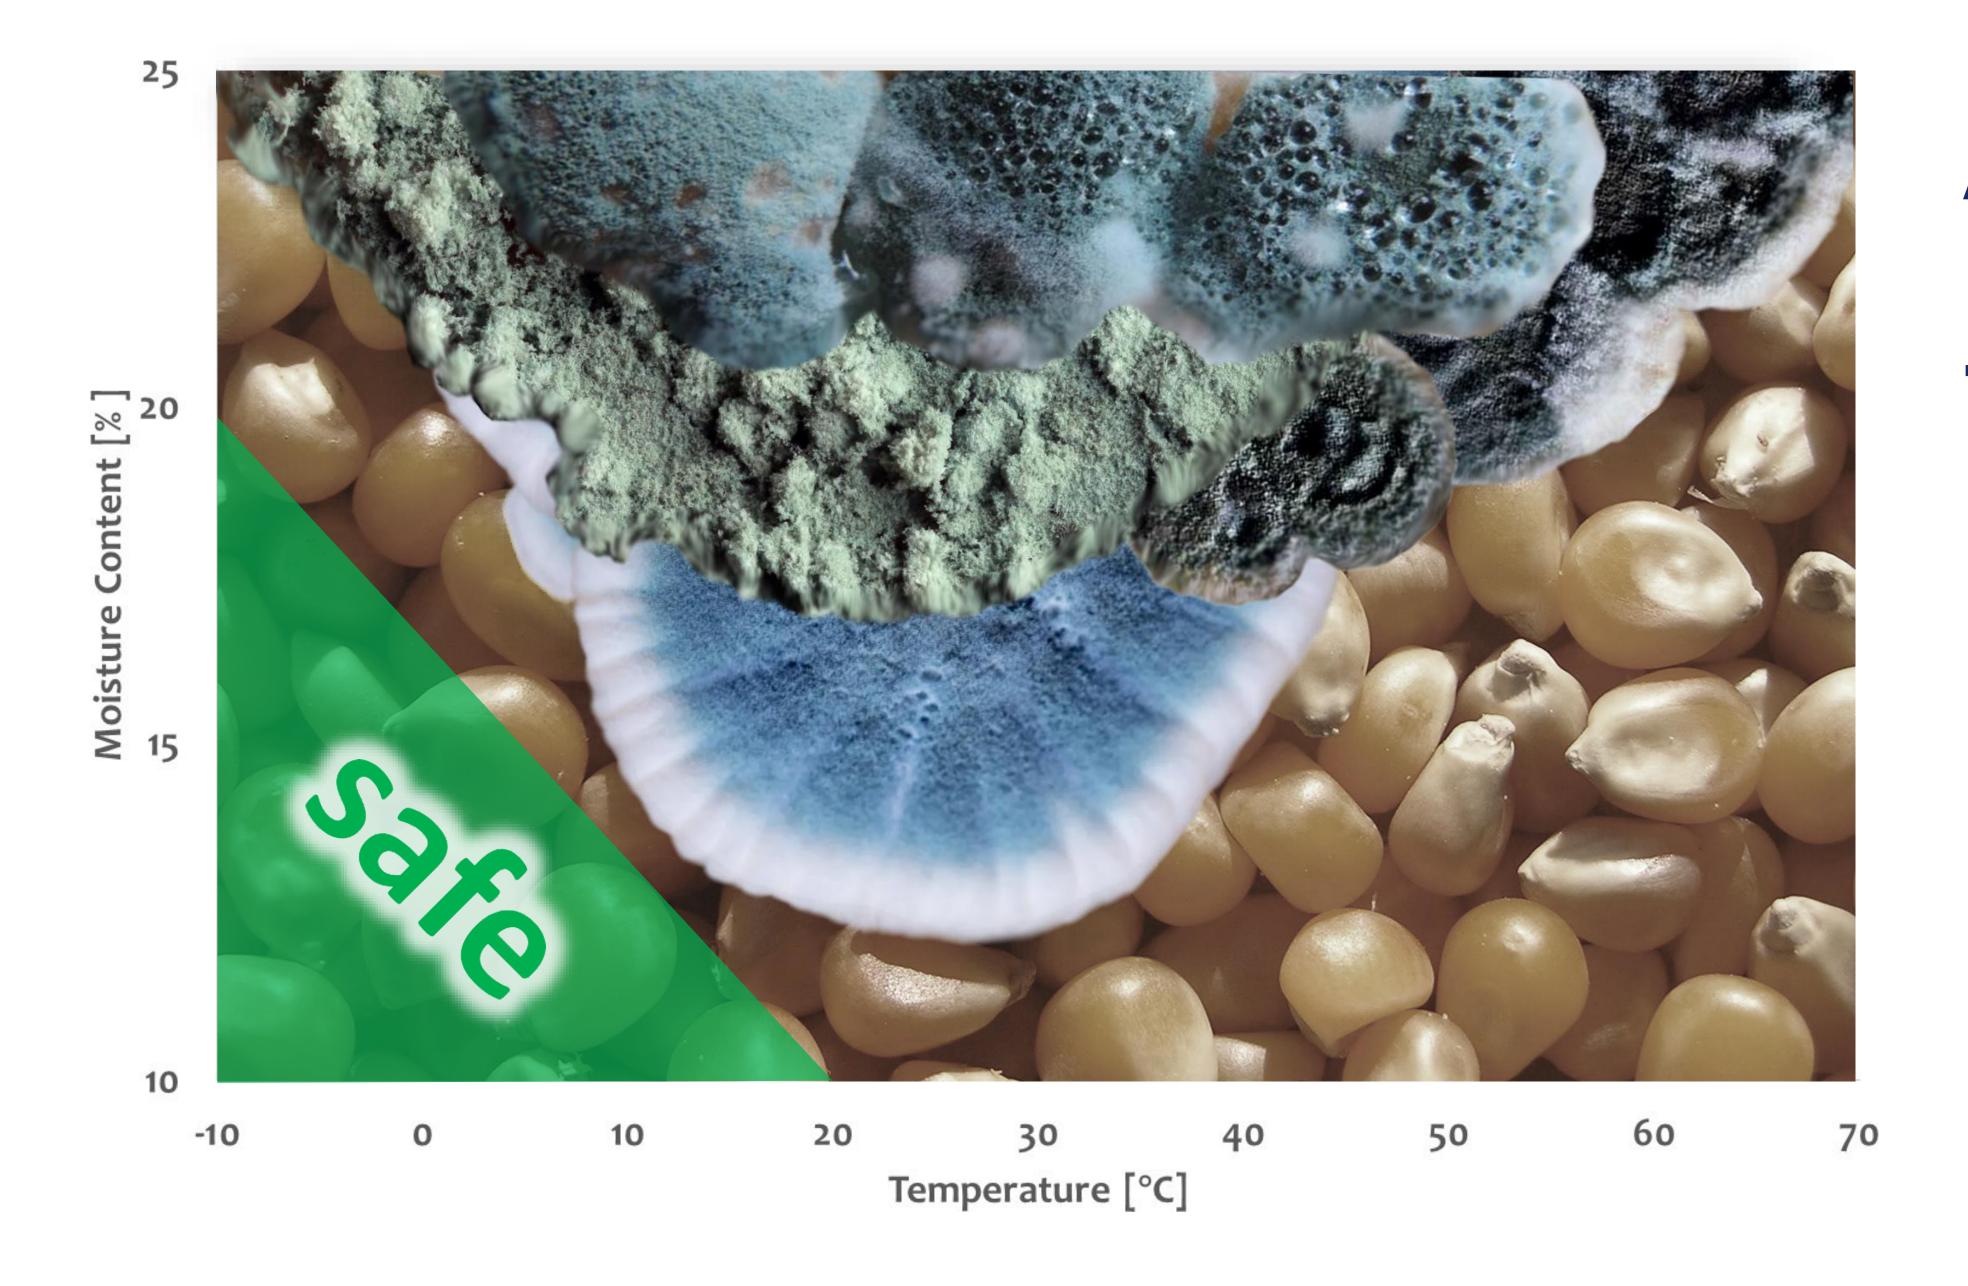

## Aeration is key to food safety

Storing grain

## below 12°C

to hinder aflatoxin production

Temperatu monitorin