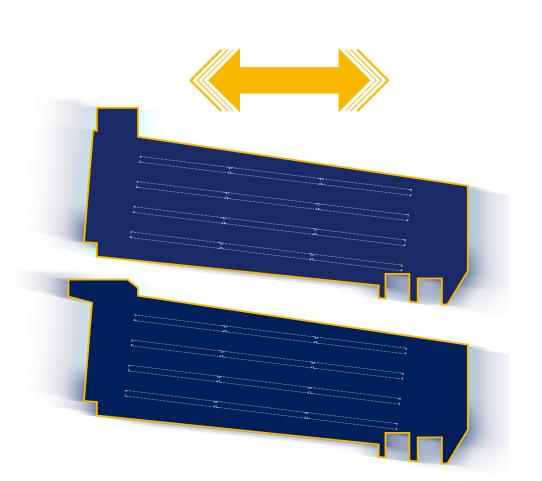

## X Cleaner

Strong
Aspiration
Outlet

Pre-scalper and scraper chain

Linear oscillation