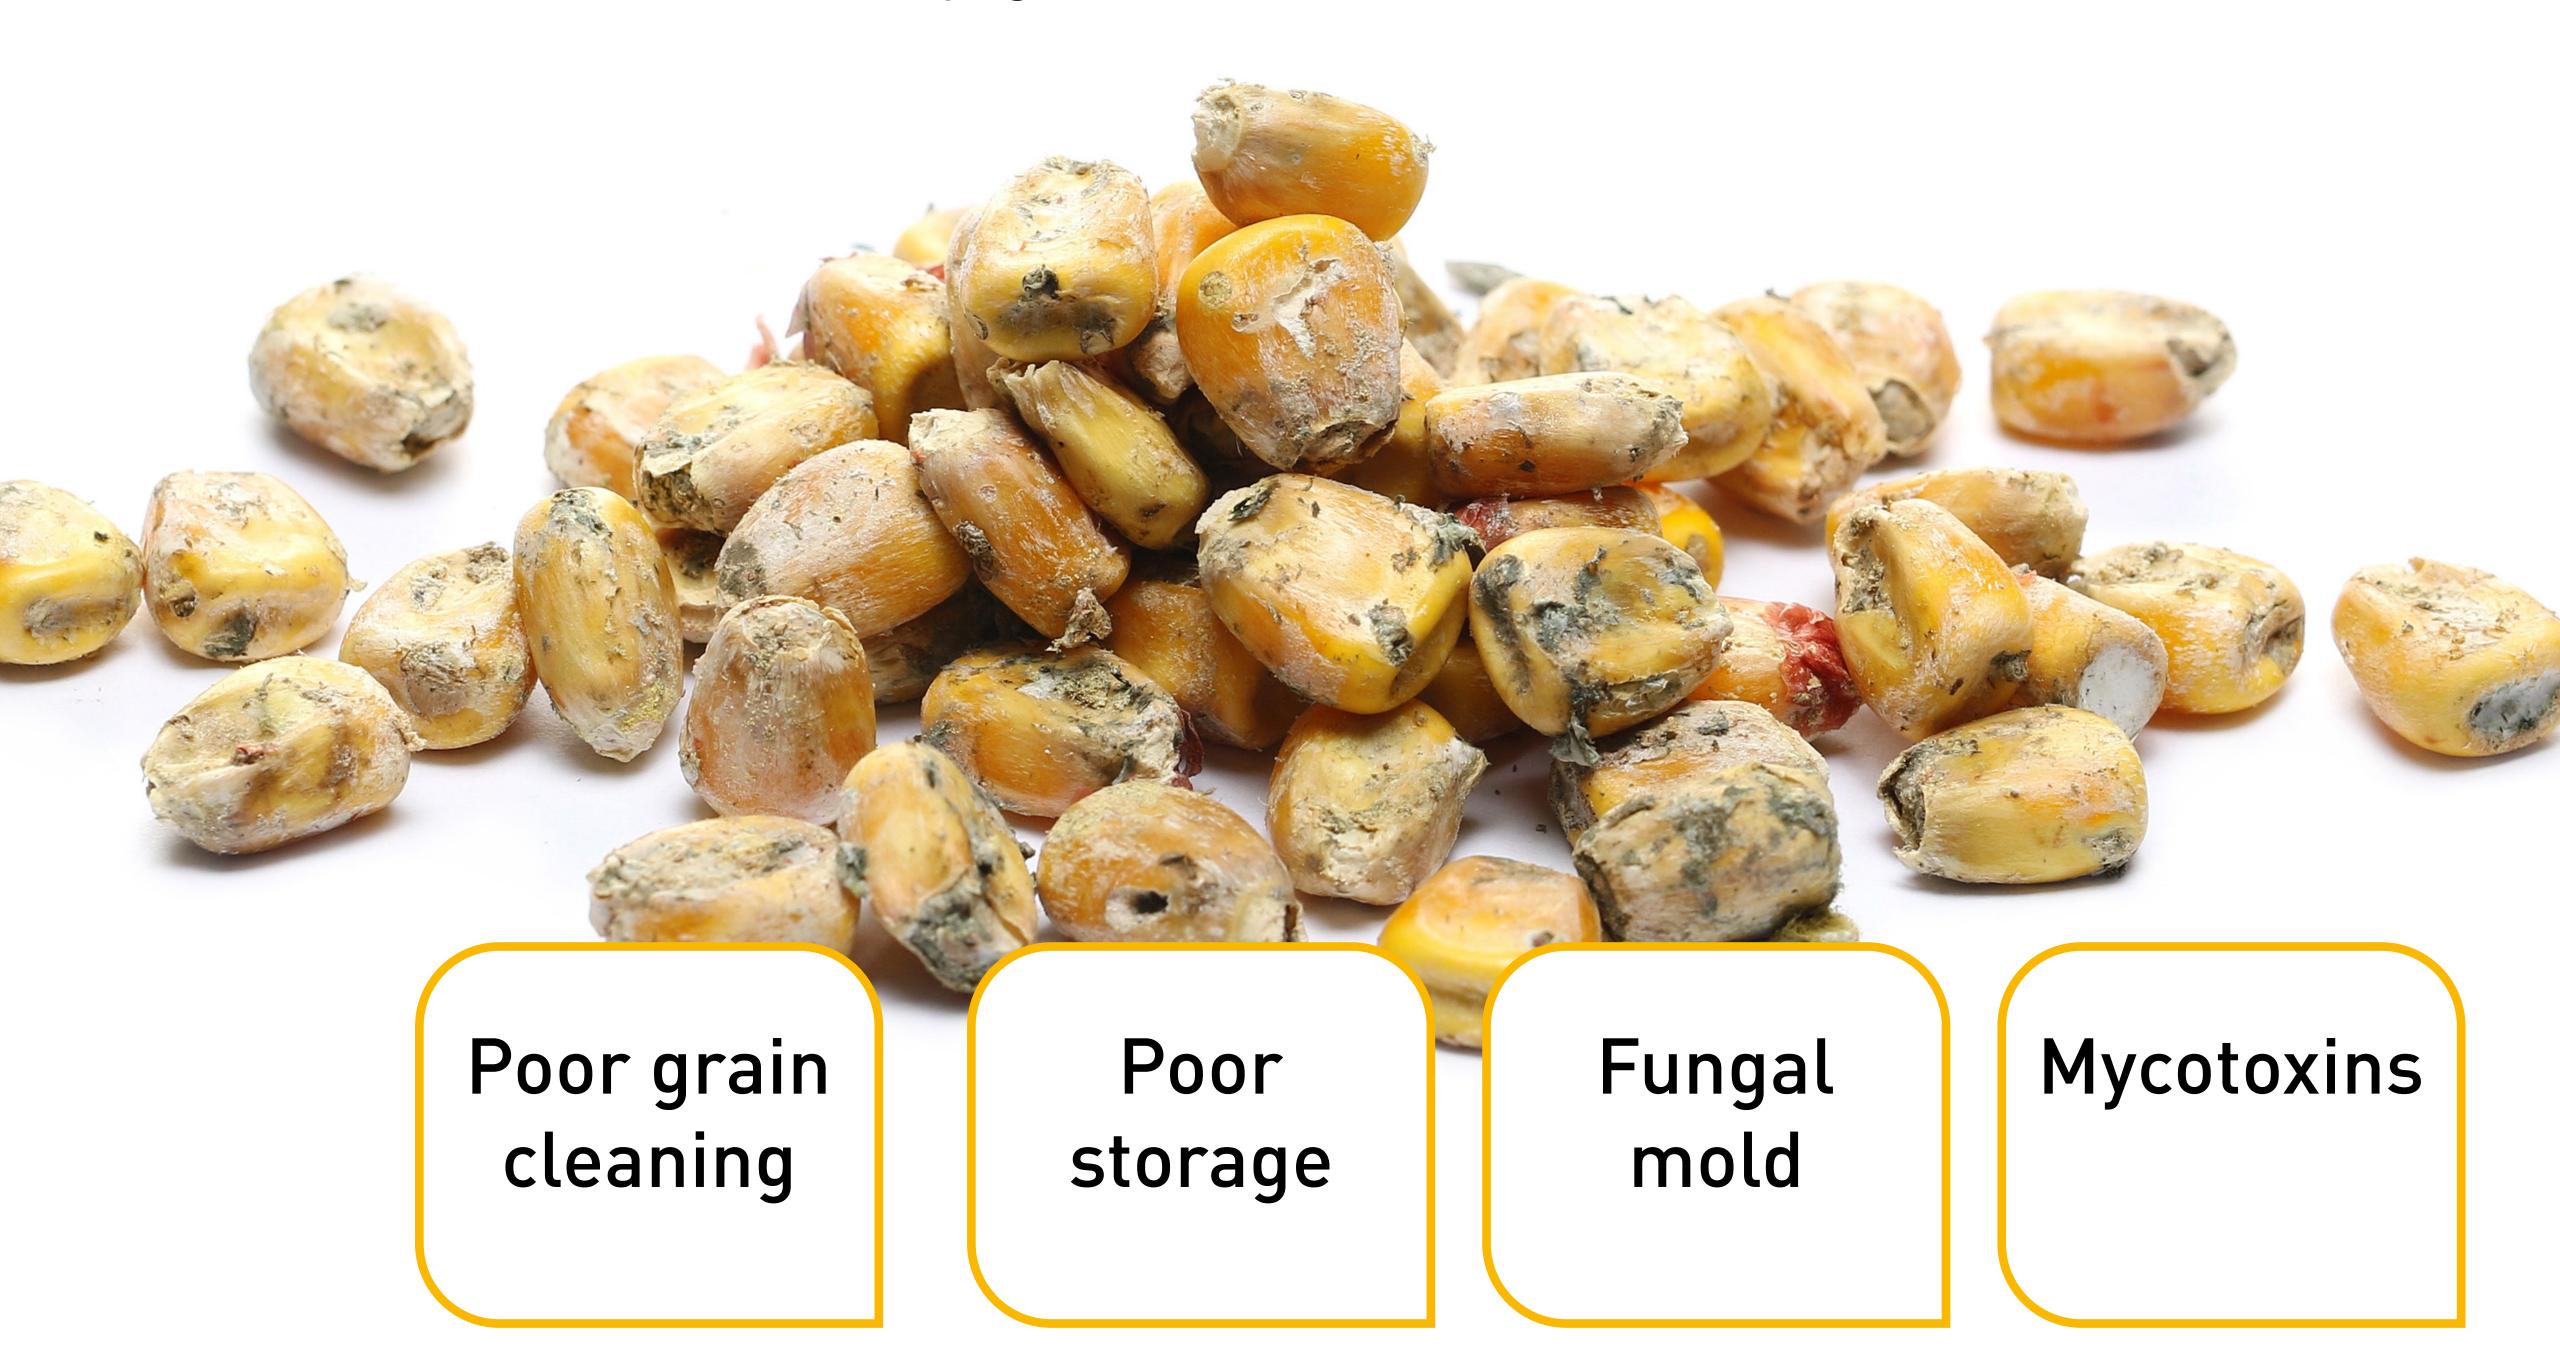

#### The treaths for healthy grain

Safe food starts by protecting food crops from contamination

cleaning

Proper drying

Proper storage