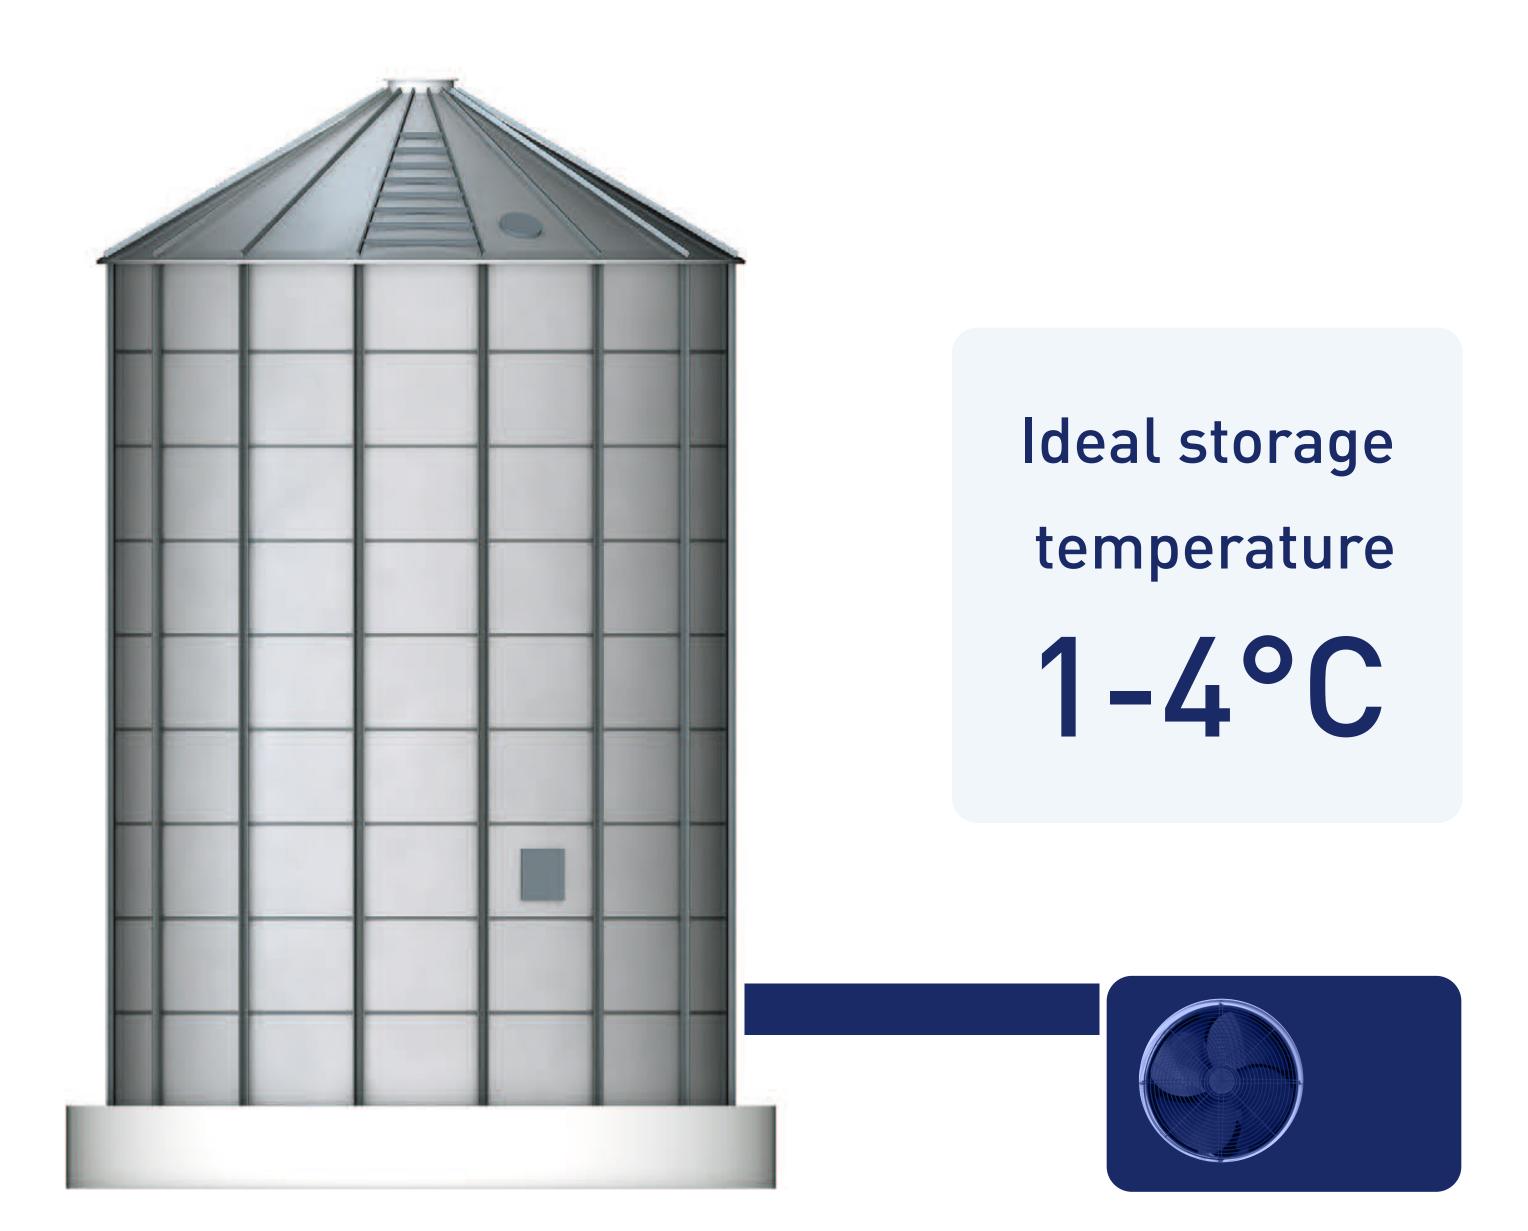

## Grain Chiller

- No risk of insects
- No risk of fungalgrowth & Mycotoxins
- Minimized respiration losses

PETKUS Mena

Strong Seed. Healthy Grain.